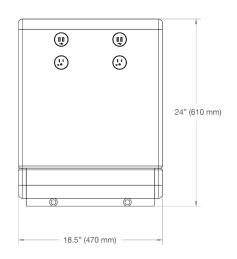

ype.
- The top of the SURGE have 2 Qi wireless charging points which are indicated using symbols.
- SURGE can be used as modular lounge seating and/or side tables in public spaces.

## CONSTRUCTION DETAILS



#### Body

- The SURGE shell is made of Corian. Standard color is Deep Nocturne.
- The circlular edge of each electrical socket is illuminated with a white LED light to indicate power is available.

#### Base

- The base is made of cast aluminum flat sides and extruded aluminum angled sides.
- The base comes standard in bright polished aluminum finish, and is also available powder coated in Arconas standard colors.
- The bottom plate is welded CRS.
- The bottom plate is fitted with 4 adjustable glides.

### Assembly

- Units are shipped fully assembled.

## PRODUCT DIMENSIONS (IN)





December 2022 (REV 01) arconas.com