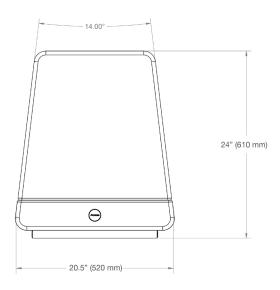

type.
- The top of the SURGE have 2 Qi wireless charging points which are indicated using symbols.
- SURGE can be used as modular lounge seating and/or side tables in public spaces.

## CONSTRUCTION DETAILS



#### Body

- The SURGE shell is made of Corian. Standard color is Deep Nocturne.
- The circlular edge of each electrical socket is illuminated with a white LED light to indicate power is available.

#### Base

- The base is made of cast aluminum flat sides and extruded aluminum angled sides.
- The base comes standard in bright polished aluminum finish, and is also available powder coated in Arconas standard colors.
- The bottom plate is welded CRS.
- The bottom plate is fitted with 4 adjustable glides.

### Assembly

- Units are shipped fully assembled.

## PRODUCT DIMENSIONS (IN)





December 2022 (REV 01) arconas.com