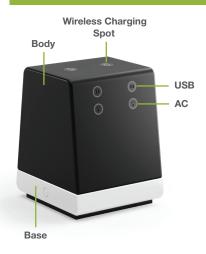

## **OVERVIEW**

- SURGE is a power station that can be used as a standalone component, or in conjunction with other products in the Hopscotch collection.
- The sides of SURGE house 4 electrical ports on each face, two of which are USB-A twin ports and other two vary based on customer specific outlet type.
- The top of the SURGE have 2 Qi wireless charging points which are indicated using symbols.
- SURGE can be used as modular lounge seating and/or side tables in public spaces.

#### Body

- The SURGE shell is made of Corian. Standard color is Deep Nocturne.
- The circlular edge of each electrical socket is illuminated with a white LED light to indicate power is available.

#### Base

- The base is made of cast aluminum flat sides and extruded aluminum angled sides.
- The base comes standard in bright polished aluminum finish, and is also available powder coated in Arconas standard colors.
- The bottom plate is welded CRS.
- The bottom plate is fitted with 4 adjustable glides.