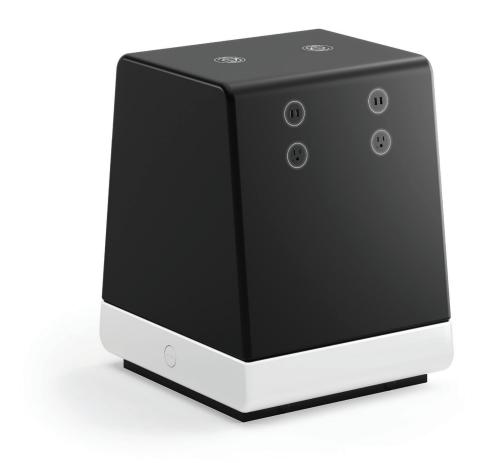

## **OVERVIEW**

- SURGE is a power station that can be used as a standalone component, or in conjunction with other products in the Hopscotch collection.
- The sides of SURGE house 4 electrical ports on each face, two of which are USB-A twin ports and other two vary based on customer specific outlet type.
- The top of the SURGE have 2 Qi wireless charging points which are indicated using symbols.
- SURGE can be used as modular lounge seating and/or side tables in public spaces.

#### Body

- The SURGE shell is made of Corian. Standard color is Deep Nocturne.
- The circlular edge of each electrical socket is illuminated with a white LED light to indicate power is available.

#### Base

- The base is made of cast aluminum flat sides and extruded aluminum angled sides.
- The base comes standard in bright polished aluminum finish, and is also available powder coated in Arconas standard colors.
- The bottom plate is welded CRS.
- The bottom plate is fitted with 4 adjustable glides.